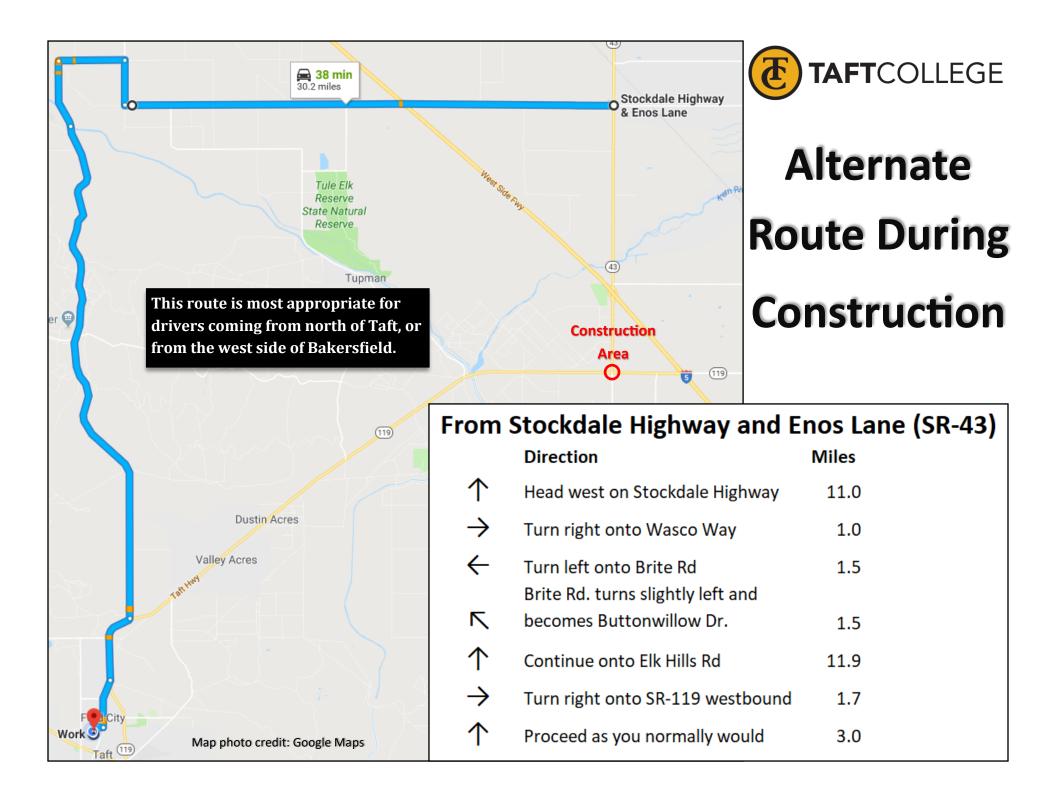

*Alternate Route** $\leftarrow$ Turn left onto Costajo rd 387 ft $\rightarrow$ Turn right onto SR-223 west 5.5 **During Construction** $\leftarrow$ Turn left onto Old River Rd. 1.9 $\rightarrow$ Turn right onto Millux Rd. 5.0 $\leftarrow$ Turn left onto Hill Rd. O California 99 1.9 Construction $\mathbf{T}$ Continue onto S. Lake Rd. 10.2 Area Pumpki (119) Old River (119) Panama Center $\rightarrow$ Turn right onto Gardner Field Rd. 5.2 (99B This route is most appropriate for $\rightarrow$ Turn right onto SR-119 east 1.0 drivers coming from the east or south side of Bakersfield. $\leftarrow$ Turn Left onto Ash St. 0.7 $\uparrow$ Proceed as you normally would (99B Valley Acres (99) 🚘 43 min 37.2 miles Taft 119 Kern Lake outh Taf Taft Correctional 💼 Map photo credit: Google Maps Institution