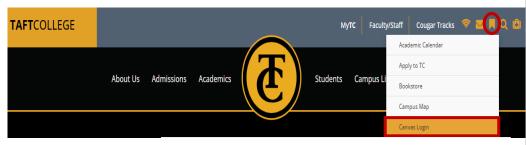

## Logging into Canvas Via\_MyTC

Notice that it prompts you to login to your MyTC Account.

Access Canvas from the TC Webpage to avoid using old links.

- 1. Go to the <u>Taft College</u> page
- 2. Click on the Book Mark Icon
- Select "<u>Canvas Login</u>" or "<u>MyTC</u>" Portal