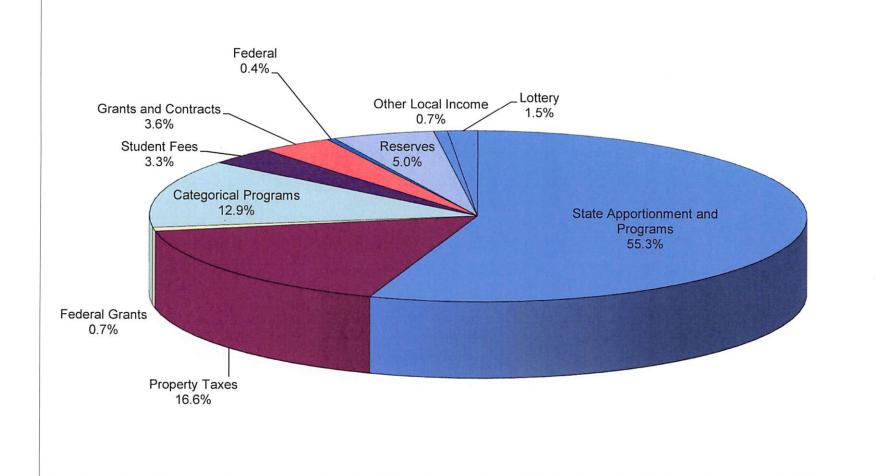

### West Kern Community College District 2017/2018 Budgeted Sources of Funds

|              |                                                               | 2015         | / 2016       |     | 2016 /       | 2017       | Γ   | 20           | 017 / 2018 Revenue | S          |
|--------------|---------------------------------------------------------------|--------------|--------------|-----|--------------|------------|-----|--------------|--------------------|------------|
|              |                                                               | Unrestricted | Restricted   |     | Unrestricted | Restricted |     | Unrestricted | Restricted         | Total      |
| Federal      | TH. 14 000 0                                                  |              |              |     |              |            | - 1 |              |                    |            |
| 8199         | Title V - QFS Grant                                           | -            | 400,000      |     | -            | 37,714     | - 1 |              | -                  | -          |
| 8199         | Title V - Pathways Grant                                      | -            | 2,210,841    |     | -            | 1,677,247  | - 1 |              | -                  | •          |
| 8199         | Title V - CEED Grant                                          | -            | -            |     |              | 711,577    | - 1 |              | •                  | -          |
| 8199         | TPSID Grant                                                   | •            | 210,332      |     |              | 42,015     | - 1 |              | •                  | -          |
| 8199         | TRIO Grant                                                    | -            | 201,107      |     | -            | 220,000    |     |              | 226,599            | 226,599    |
| 8155         | FSEOG                                                         | •            | 46,571       |     | -            | 51,444     | - 1 |              | 55,764             | 55,764     |
| 8156         | FSEOG Admin Allowance                                         | •            | 2,451        |     | -            | 2,708      |     |              | 2,935              | 2,935      |
| 8151         | Federal PELL Admin Allowance                                  | -            | 6,500        |     | -            | 6,500      |     |              | 6,500              | 6,500      |
| 8153         | Work Study                                                    | -            | 50,424       |     | -            | 57,487     |     |              | 59,558             | 59,558     |
| 8153         | FWS Admin Allowance                                           | •            | 2,653        |     | -            | 3,026      |     |              | 3,135              | 3,135      |
| 8190         | Other Federal Revenues                                        |              | 2,120,322    |     | <u> </u>     | 546,326    | L   |              |                    | •          |
| Total Fed    | eral Revenues                                                 | -            | 5,251,201    |     | •            | 3,356,044  | Г   | -            | 354,491            | 354,491    |
| State        |                                                               |              |              |     |              |            |     |              |                    |            |
| 8612         | Estimated State Apportionment                                 | E 405 050    |              |     |              |            | - 1 |              |                    |            |
| 8616         |                                                               | 5,195,253    | -            |     | 6,889,250    | -          | - 1 | 13,941,087   |                    | 13,941,087 |
| 8618         | Education Protection Account                                  | 3,453,157    | -            |     | 3,475,747    | •          | - 1 | 3,354,259    |                    | 3,354,259  |
| 8613         | Full Time Faculty Allocation Basic Skills                     | 134,086      | -            |     | 138,804      | -          |     | 144,066      |                    | 144,066    |
| 8615         |                                                               | 90,000       |              |     | 90,000       |            | - 1 | 90,000       |                    | 90,000     |
| 8619         | Fee Waiver Admin                                              |              | 41,053       |     |              | 42,473     | - 1 |              | 43,142             | 43,142     |
| 8622         | Part-Time Faculty Salaries EOPS                               | 102,203      |              |     | 102,203      |            | - 1 | 104,686      |                    | 104,686    |
| 8623         | DSPS                                                          | -            | 327,552      |     | •            | 324,296    |     |              | 330,700            | 330,700    |
|              | CARE                                                          | •            | 279,378      |     | -            | 278,254    |     |              | 253,755            | 253,755    |
| 8624<br>8625 |                                                               | •            | 38,996       |     | -            | 38,996     |     |              | 39,340             | 39,340     |
| 8630         | SFA Administration<br>Student Success-Credit                  | -            | 198,518      |     | -            | 166,575    | - 1 |              | 161,945            | 161,945    |
| 8631         | Student Success-Oredit Student Success-NonCredit              | -            | 1,067,406    |     | -            | 1,150,839  |     |              | 849,261            | 849,261    |
| 8644         |                                                               | -            | 7,098        |     | •            | 14,725     | I   |              | •                  | -          |
| 8645         | Student Success-Student Equity                                | •            | 190,828      |     | -            | 476,006    |     |              | 357,548            | 357,548    |
| 8628         | Full Time Student Success                                     | -            | 105,875      |     | -            | 105,000    |     |              | 194,776            | 194,776    |
| 8632         | Equal Employment Opportunity (Faculty & Staff Diversity) TANF | -            | 3,580        |     | •            | 3,921      |     |              | 50,000             | 50,000     |
| 8627         | *****                                                         | •            | 69,297       |     | -            | 29,066     |     |              | 30,958             | 30,958     |
| 8634         | Calworks                                                      | -            | 131,997      |     | -            | 125,397    |     |              | 146,758            | 146,758    |
| 8654         | Instructional Equipment & Library Materials                   | •            | 164,050      |     | -            | 205,994    | - 1 |              | 89,402             | 89,402     |
| 8640         | Scheduled Maintenance & Repairs                               | -            | 164,050      |     | -            | 205,993    | - 1 |              | 89,402             | 89,402     |
|              | KCCDHN Grant                                                  | =            | 1,090,000    |     | •            | 1,090,000  | - 1 |              | 1,090,000          | 1,090,000  |
| 8643         | Adult Education Block Grant                                   | -            | 15,856       |     | -            | 773,016    |     |              | 773,016            | 773,016    |
|              | CCPT2 Pathways-Welding                                        | •            | •            |     | -            | 232,588    | - 1 |              | -                  | -          |
| 8647         | CTE Strong Workforce - Local                                  | -            | •            | - 1 | -            | 216,866    |     |              | 152,052            | 152,052    |
| 8647<br>8658 | CTE Strong Workforce - Regional                               | •            | - 1          |     | -            | 86,890     |     |              | 273,027            | 273,027    |
|              | CTE Transitions                                               | •            | <del>.</del> |     | -            | 43,748     |     |              | 41,592             | 41,592     |
| 8657         | Perkins Funds                                                 |              | 315,992      |     | -            | 98,721     |     |              | 101,765            | 101,765    |
| 8681         | Lottery                                                       | 359,013      | 105,140      |     | 330,423      | 87,769     |     | 387,791      | 87,769             | 475,560    |
| 8691         | Mandated Costs                                                | 70,634       | -            |     | 70,000       | -          |     | 71,604       | •                  | 71,604     |
|              | Mandated Costs-One Time Funding                               | 1,401,127    | •            |     | 235,500      |            |     | -            | -                  | -          |
| 8690         | Other State Revenues                                          | -            | 1,300,586    |     | -            | 201,461    |     | -            | •                  | -          |
|              | Institutional Effectiveness Partnership Grant                 | -            | -            |     | -            | -          |     | •            | 131,892            | 131,892    |
| 8698         | Indirect Administrative Costs                                 | •            | -            | Į   |              |            | L   | 147,773      |                    | 147,773    |
| otal State   | Revenues                                                      | 10,805,473   | 5,617,252    | Į   | 11,331,927   | 5,998,594  | Ĺ   | 18,241,266   | 5,288,100          | 23,529,366 |

|           |                                              | 2015 / 2016  |               | 2016         | 2016 / 2017 |              | 2017 / 2018 Revenues |            |
|-----------|----------------------------------------------|--------------|---------------|--------------|-------------|--------------|----------------------|------------|
|           |                                              | Unrestricted | Restricted    | Unrestricted | Restricted  | Unrestricted | Restricted           |            |
| Local     |                                              | Omesticied   | - INDSTITUTED | Oniestricted | Restricted  | Offestricted | Restricted           | Total      |
| 8811      | Estimated Property Tax                       | 11,772,598   | _             | 10,990,235   | .           | 5,282,516    |                      | 5 000 540  |
| 8861      | Interest Income                              | 76.766       | 32,334        | 61,400       | 17.600      | 61,400       | 17.600               | 5,282,516  |
| 8874      | Estimated Enrollment Fees                    | 839,880      | 02,004        | 778.044      | 17,000      | 790,923      | 17,000               | 79,000     |
| 8877      | Instructional Materials Fee                  | 17,483       | (450)         | 14,050       | -           | 14,050       | -                    | 790,923    |
| 8879      | Student Fees-HiSet                           | 2,500        | 123,340       | 6.306        | -           | 6,306        | •                    | 14,050     |
| 8879      | Transcripts                                  | 22,009       | 123,340       | 16,502       | -           | .,           | -                    | 6,306      |
| 8880      | Non Resident Fees                            | (200,811)    | -             |              | •           | 16,502       | -                    | 16,502     |
| 8890      | CCC Technology Center Grant                  | (200,611)    | • [           | 235,000      | - 1         | 228,750      | -                    | 228,750    |
| 8892      | Misc. GED Fees                               | 6,493        | - [           | 16.443       | ł           |              | 50,000               | 50,000     |
| 8892      | Foundation Donation                          | 0,493        | 50,000        | 10,443       |             | 16,443       |                      | 16,443     |
| 8892      | Retiree Health Benefits                      | · •          | 50,000        | i -          | 60,804      | ·            | 51,000               | 51,000     |
| 8892      | Other Misc. Local Revenue                    | 74.070       | -             |              | -           | 11,731       | -                    | 11,731     |
|           | al Revenues                                  | 74,070       | 288,485       | 53,557       |             | 63,814       |                      | 63,814     |
| Total Loc | ai Revenues                                  | 12,610,988   | 493,709       | 12,171,537   | 78,404      | 6,492,435    | 118,600              | 6,611,035  |
| GENERA    | L FUND REVENUE                               | 22 440 404   | 44 000 400    | 00 500 404   |             |              |                      |            |
| OLITLIA   | E I OND KEVENDE                              | 23,416,461   | 11,362,162    | 23,503,464   | 9,433,042   | 24,733,701   | <u>5,761,191</u>     | 30,494,892 |
| Reserve   |                                              |              |               |              |             |              |                      |            |
| RES       | Student Success-Student Equity               |              |               | i            | 400.750     | 1            |                      |            |
| RES       | Adult Education Block Grant                  | · -          | -             | 1 -          | 169,756     | -            | -                    |            |
| RES       | Transportation                               | 1 -          | 74 047        | •            | 198,648     | -            | 150,652              | 150,652    |
| RES       | Title V - QFS Grant Carryover                | 1            | 74,847        | -            |             | -            | •                    | -          |
| RES       | Title V - Pathways Grant Carryover           | -            |               | -            | 102,385     | •            | -                    | -          |
| RES       | Title V - C.E.E.D. Grant Carryover           | -            | 13,552        | -            | 37,414      | •            | 750,000              | 750,000    |
| RES       | TRIO Grant                                   | -            | 821,715       | •            | •           | -            | 500,000              | 500,000    |
| RES       | * * * * = * = * = * * * * * * * * * * *      | •            | 18,893        | •            | -           |              | 102,722              | 102,722    |
|           | CCPT2 Pathways-Welding                       | •            | 14,668        | -            | -           | -            | 31,412               | 31,412     |
| RES       | Prop 39 MG Carryover                         | -            | 14,668        | -            | •           | -            | 7,593                | 7,593      |
| RES       | Basic Skills Initiative                      | -            | •             | -            | -           | 51,810       | •                    | 51,810     |
| RES       | General Fund Reserve Contributions           | -            | -             | -            | -           |              | -                    | - [        |
| RES       | Additional Contingency Reserve Contributions | <u> </u>     | •             |              | -           |              | <u> </u>             |            |
| iotal Res | erve Contributions                           | -            | 958,343       |              | 508,203     | 51,810       | 1,542,379            | 1,594,189  |
| GENERA    | L FUND - ALL SOURCES                         | 23,416,461   | 12,320,505    | 23,503,464   | 9,941,245   | 24,785,511   | 7,303,570            | 32,089,081 |

#### West Kern Community College District 2017 / 2018 Budget Summary General Fund - Funds 11 & 12

| Object<br>Code                          | Description                                                                                                                   | 2015 / 2016<br>Actual                        | 2016 / 2017<br>Estimated Actuals               | 2017 / 2018<br>COMBINED<br>Budget               | 2017 / 2018<br>UNRESTRICTED<br>Budget          | 2017 / 2018<br>RESTRICTED<br>Budget          |
|-----------------------------------------|-------------------------------------------------------------------------------------------------------------------------------|----------------------------------------------|------------------------------------------------|-------------------------------------------------|------------------------------------------------|----------------------------------------------|
| 8100<br>8600<br>8800<br>8900            | Federal Revenue<br>State Income<br>Local Income<br>Reserves                                                                   | 8,059,073<br>18,561,720<br>12,299,939<br>    | 3,356,044<br>22,807,631<br>7,281,034           | 354,491<br>23,529,366<br>6,611,035<br>1,594,189 | -<br>18,241,266<br>6,492,435<br>51,810         | 354,491<br>5,288,100<br>118,600<br>1,542,379 |
| Total for 8000:                         | Revenue                                                                                                                       | 38,920,732                                   | 33,444,709                                     | 32,089,081                                      | 24,785,511                                     | 7,303,570                                    |
| 1000                                    | Academic Salaries                                                                                                             | 9,409,983                                    | 10,500,704                                     | 9,905,769                                       | 8,171,587                                      | 1,734,182                                    |
| Total for 1000:                         | Academic Salaries                                                                                                             | 9,409,983                                    | 10,500,704                                     | 9,905,769                                       | 8,171,587                                      | 1,734,182                                    |
| 2000                                    | Classified Salaries                                                                                                           | 6,276,265                                    | 6,345,976                                      | 6,065,335                                       | 4,746,151                                      | 1,319,184                                    |
| Total for 2000:                         | Classified Salaries                                                                                                           | 6,276,265                                    | 6,345,976                                      | 6,065,335                                       | 4,746,151                                      | 1,319,184                                    |
| 3100<br>3200<br>3000<br>Total for 3000: | State Teachers Retirement System (STRS) Fund Public Employees retirement System (PERS) Fund Staff Benefits  Employee Benefits | 865,779<br>654,182<br>5,054,823<br>6,574,784 | 1,111,346<br>796,655<br>4,593,982<br>6,501,983 | 1,414,912<br>867,147<br>4,972,159<br>7,254,218  | 1,214,542<br>675,626<br>4,150,065<br>6,040,233 | 200,370<br>191,521<br>822,094<br>1,213,985   |
| 4100<br>4200<br>4300<br>4400            | Textbooks Magazines / Periodicals Supplies (All categories) Food Supplies                                                     | 25,240<br>3,970<br>879,958<br>54,363         | 25,414<br>3,958<br>949,595<br>29,514           | 27,875<br>4,805<br>607,737<br>33,196            | 22,875<br>805<br>416,257<br>22,896             | 5,000<br>4,000<br>191,480<br>10,300          |
| Total for 4000:                         | Supplies and Materials                                                                                                        | 963,531                                      | 1,008,481                                      | 673,613                                         | 462,833                                        | 210,780                                      |