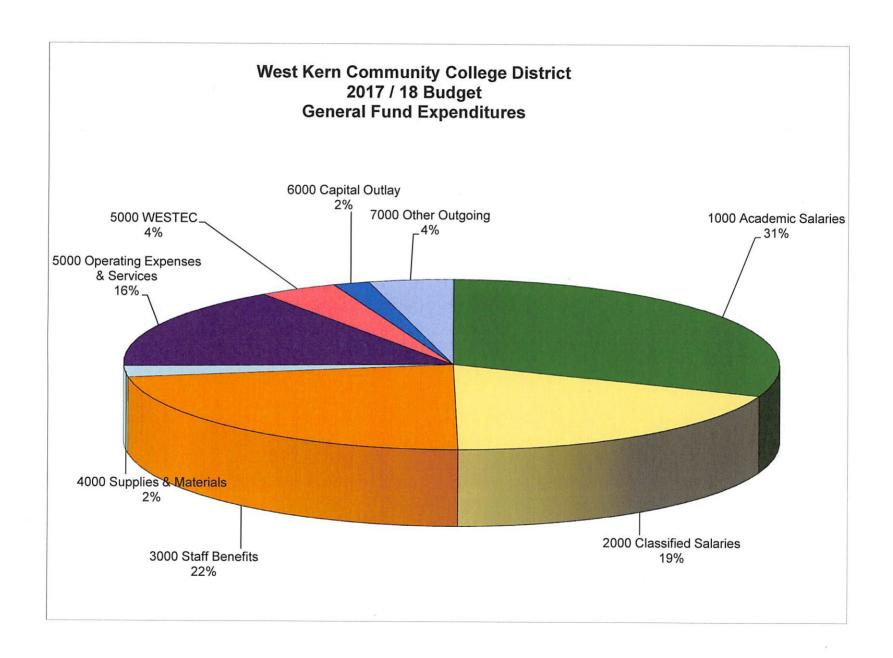

#### West Kern Community College District 2017 / 2018 Budget Summary General Fund - Funds 11 & 12

| Object<br>Code                          | Description                                                                                                                   | 2015 / 2016<br>Actual                        | 2016 / 2017<br>Estimated Actuals               | 2017 / 2018<br>COMBINED<br>Budget               | 2017 / 2018<br>UNRESTRICTED<br>Budget          | 2017 / 2018<br>RESTRICTED<br>Budget          |
|-----------------------------------------|-------------------------------------------------------------------------------------------------------------------------------|----------------------------------------------|------------------------------------------------|-------------------------------------------------|------------------------------------------------|----------------------------------------------|
| 8100<br>8600<br>8800<br>8900            | Federal Revenue<br>State Income<br>Local Income<br>Reserves                                                                   | 8,059,073<br>18,561,720<br>12,299,939<br>    | 3,356,044<br>22,807,631<br>7,281,034           | 354,491<br>23,529,366<br>6,611,035<br>1,594,189 | -<br>18,241,266<br>6,492,435<br>51,810         | 354,491<br>5,288,100<br>118,600<br>1,542,379 |
| Total for 8000:                         | Revenue                                                                                                                       | 38,920,732                                   | 33,444,709                                     | 32,089,081                                      | 24,785,511                                     | 7,303,570                                    |
| 1000                                    | Academic Salaries                                                                                                             | 9,409,983                                    | 10,500,704                                     | 9,905,769                                       | 8,171,587                                      | 1,734,182                                    |
| Total for 1000:                         | Academic Salaries                                                                                                             | 9,409,983                                    | 10,500,704                                     | 9,905,769                                       | 8,171,587                                      | 1,734,182                                    |
| 2000                                    | Classified Salaries                                                                                                           | 6,276,265                                    | 6,345,976                                      | 6,065,335                                       | 4,746,151                                      | 1,319,184                                    |
| Total for 2000:                         | Classified Salaries                                                                                                           | 6,276,265                                    | 6,345,976                                      | 6,065,335                                       | 4,746,151                                      | 1,319,184                                    |
| 3100<br>3200<br>3000<br>Total for 3000: | State Teachers Retirement System (STRS) Fund Public Employees retirement System (PERS) Fund Staff Benefits  Employee Benefits | 865,779<br>654,182<br>5,054,823<br>6,574,784 | 1,111,346<br>796,655<br>4,593,982<br>6,501,983 | 1,414,912<br>867,147<br>4,972,159<br>7,254,218  | 1,214,542<br>675,626<br>4,150,065<br>6,040,233 | 200,370<br>191,521<br>822,094<br>1,213,985   |
| 4100<br>4200<br>4300<br>4400            | Textbooks Magazines / Periodicals Supplies (All categories) Food Supplies                                                     | 25,240<br>3,970<br>879,958<br>54,363         | 25,414<br>3,958<br>949,595<br>29,514           | 27,875<br>4,805<br>607,737<br>33,196            | 22,875<br>805<br>416,257<br>22,896             | 5,000<br>4,000<br>191,480<br>10,300          |
| Total for 4000:                         | Supplies and Materials                                                                                                        | 963,531                                      | 1,008,481                                      | 673,613                                         | 462,833                                        | 210,780                                      |

| Object<br>Code  | Code Description                  |                                        | 2016 / 2017<br>Estimated Actuals | 2017 / 2018<br>COMBINED<br>Budget | 2017 / 2018<br>UNRESTRICTED<br>Budget | 2017 / 2018<br>RESTRICTED<br>Budget |
|-----------------|-----------------------------------|----------------------------------------|----------------------------------|-----------------------------------|---------------------------------------|-------------------------------------|
| 5200            | Dues and Memberships              | 79,308                                 | 76,754                           | 144,215                           | 141,115                               | 3,100                               |
| 5300            | Insurance                         | 153,146                                | 199,947                          | 166,475                           | 166,475                               | -                                   |
| 5400            | Legal, Election & Audit Expenses  | 262,412                                | 188,937                          | 214,700                           | 214,700                               | •                                   |
| 5500            | Personal & Consulting Services    | 939,712                                | 459,196                          | 415,918                           | 279,250                               | 136,668                             |
| 5600            | Rents, Leases & Repairs           | 3,736,264                              | 3,248,074                        | 2,575,213                         | 1,858,551                             | 716,662                             |
| 5700            | Travel & Conference Expenses      | 323,955                                | 365,127                          | 379,361                           | 245,897                               | 133,464                             |
| 5800            | Utilities / Housekeeping Services | 522,553                                | 560,481                          | 556,360                           | 527,185                               | 29,175                              |
| 5900            | Other Operating Expenses          | 1,011,953                              | 1,235,874                        | 1,835,480                         | 902,638                               | 932,842                             |
| Total for 5000: | Operating Expenses and Services   | 7,029,303                              | 6,334,389                        | 6,287,722                         | 4,335,811                             | 1,951,911                           |
| 6100            | Sites and Site Improvements       | 1,752                                  | 131,014                          | 18,000                            | 18,000                                | _                                   |
| 6200            | Buildings                         | 445,023                                | 8,078                            | 207,569                           | 10,225                                | 197,344                             |
| 6300            | Library Books and Materials       | 35,233                                 | 23,901                           | 17,000                            | 10,225                                | 17,000                              |
| 6400            | Equipment                         | 1,106,506                              | 1,026,580                        | 331,630                           | 117,528                               | 214,102                             |
| Total for 6000: | Capital Outlay                    | 1,588,514                              | 1,189,572                        | 574,199                           | 145,753                               | 428,446                             |
| 7100            | Debt Retirement / Other Financing | (506,570)                              | 265,861                          | 22 600                            | 22.020                                |                                     |
| 7300            | Transfers                         | 457,816                                | 472,354                          | 23,600<br>473,354                 | 23,600                                | -                                   |
| 7400            | Other Interest / Long-Term Debt   | 437,010                                | 472,354                          | 472,354                           | 472,354                               | -                                   |
| 7500            | Student Financial Aid             | 6,091,567                              | 29,400                           | 258,040                           | -                                     | -                                   |
| 7600            | Other Student Aid                 | (215,237)                              | 119,030                          | 82,955                            | •                                     | 258,040                             |
| 7900            | Reserves / Contingencies          | —————————————————————————————————————— | 385,152                          | 491,277                           | 387,189                               | 82,955<br>104,087                   |
| Total for 7000: | Other Outgoing Expenditures       | 5,827,576                              | 1,271,797                        | 1,328,226                         | 883,143                               | 445,082                             |
|                 |                                   | 37,669,956                             | 33,152,903                       | 32,089,081                        | 24,785,511                            | 7,303,570                           |