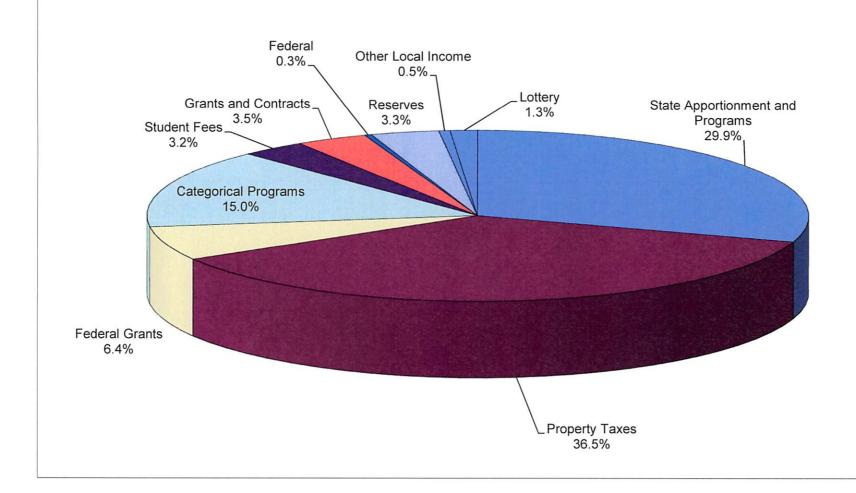

<u>Program Service Impacts:</u> The 2015-16 Budget is built to increase FTE by 1% with WESTEC generating 350 FTES (as in FY 2014-15) which includes maintaining or increasing 2014-15 service levels campus wide. Increases to budget include step increases, and health benefits costs by approximately 3% as well as built in COLA in the amount of 1.02%. The total General fund budget represents \$31,086,855 of which \$23,749,011 is unrestricted funds and \$7,337,844 is restricted