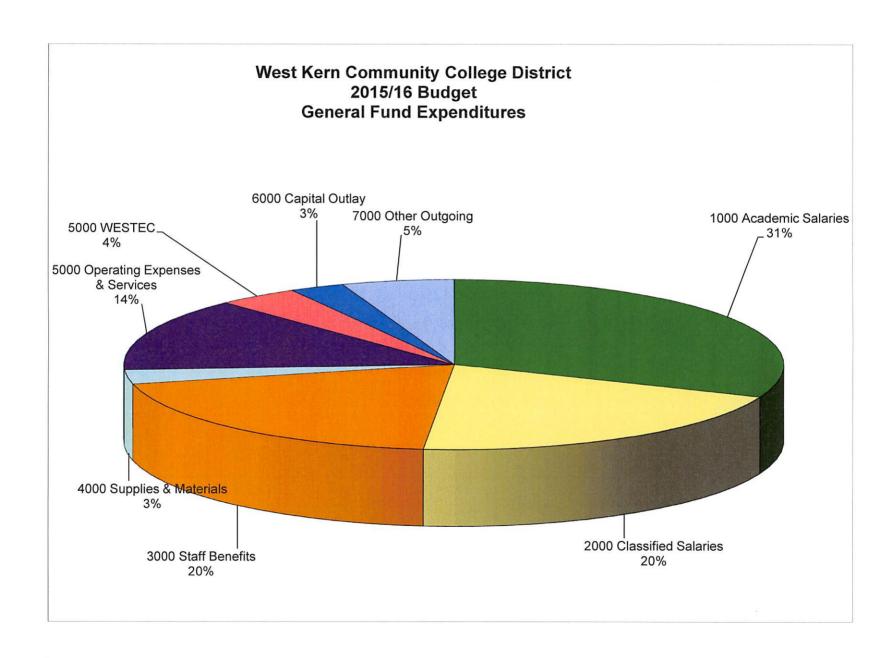

<u>Program Service Impacts:</u> The 2015-16 Budget is built to increase FTE by 1% with WESTEC generating 350 FTES (as in FY 2014-15) which includes maintaining or increasing 2014-15 service levels campus wide. Increases to budget include step increases, and health benefits costs by approximately 3% as well as built in COLA in the amount of 1.02%. The total General fund budget represents \$31,086,855 of which \$23,749,011 is unrestricted funds and \$7,337,844 is restricted