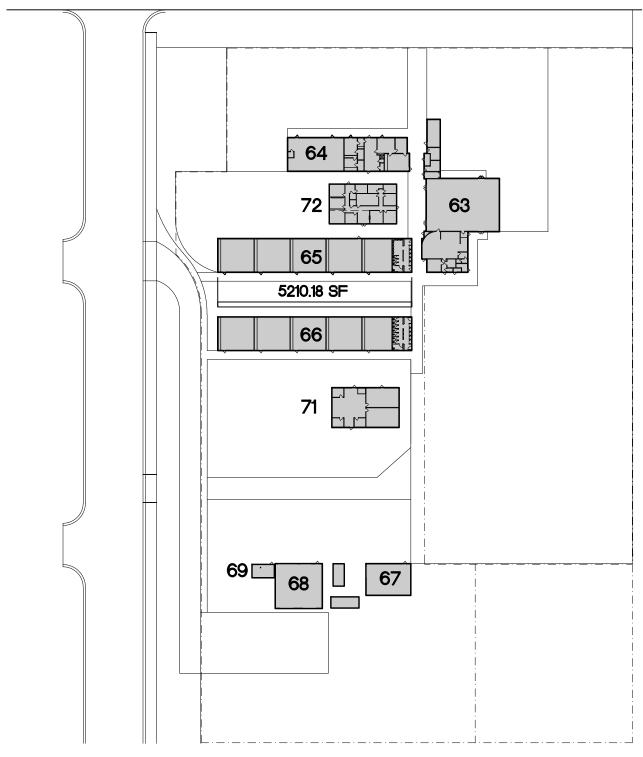

## LERDO HIGHWAY

## North Kern Training Center Site Plan

Scale: NOT TO SCALE

| CAN | CAMPUS BUILDING INDEX |  |  |
|-----|-----------------------|--|--|
| NO. | NAME                  |  |  |
| 63  | LERDO A               |  |  |
| 64  | LERDO B               |  |  |
| 65  | LERDO C               |  |  |
| 66  | LERDO D               |  |  |
| 67  | LERDO E               |  |  |
| 68  | LERDO F               |  |  |
| 69  | LERDO G               |  |  |
| 71  | LERDO H               |  |  |
| 72  | LERDO I               |  |  |

CAMPUS SITE PLAN LERDO

WORKING NORTH

A1.00