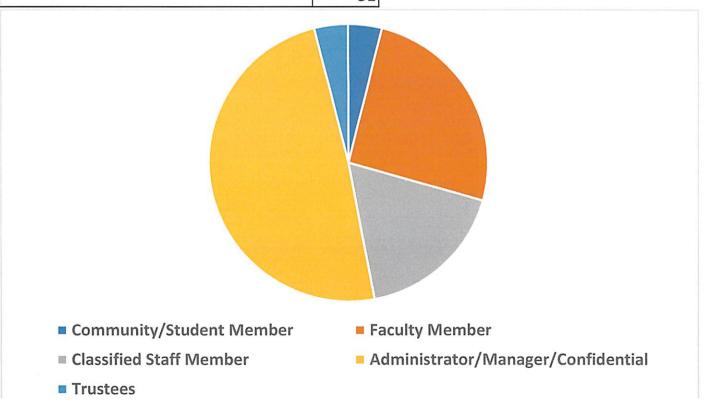

Currently Enrolled Student

Faculty Member

Administrator/Manager/Supervi... 12

Classified Staff Member

Town Hall - October 23, 2023

| 51 Participants                    |    |
|------------------------------------|----|
| Community/Student Member           | 2  |
| Faculty Member                     | 13 |
| Classified Staff Member            | 9  |
| Administrator/Manager/Confidential | 25 |
| Trustees                           | 2  |
|                                    | 51 |